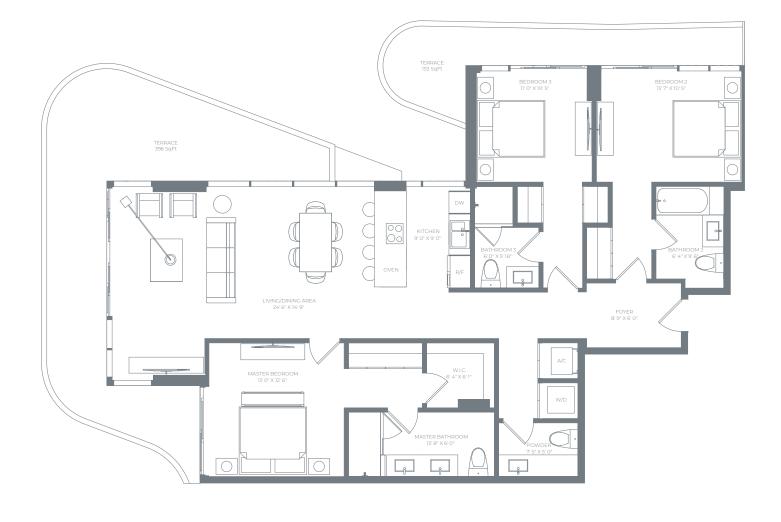

RESIDENCE

FLOORS 4-7

**3 BEDROOMS** 3.5 BATHROOMS

## RESIDENCE INTERIOR

1,662 SqFt / 154 SqM

## **OUTDOOR LIVING**

549 SqFt / 51 SqM

## TOTAL

2,211 SqFt / 205 SqM

ORAL REPRESENTATIONS CANNOT BE RELIED UPON AS CORRECTLY STATING THE REPRESENTATIONS OF THE DEVELOPER. FOR CORRECT REPRESENTATIONS, MAKE REFERENCE TO THIS BROCHURE AND TO THE DOCUMENTS REQUIRED BY SECTION 718.503, FLORIDA STATUTES, TO BE FURNISHED BY A DEVELOPER TO A BUYER OR LESSEE. MEASUREMENTS OF ROOMS SET FORTH ON THIS FLOOR PLAN ARE GENERALLY TAKEN AT THE FARTHEST POINTS OF EACH GIVEN ROOM (AS IF THE ROOM WERE A PERFECT RECTANGLE), WITHOUT REGARD FOR ANY CUTOUTS OR VARIATION, ACCORDINGLY, THE AREA OF THE ACTUAL ROOM WILL TYPICALLY BE SMALLER THAN THE PRODUCT OBTAINED BY MULTIPLYING THE STATED LENGTH AND WIDTH. ALL DIMENSIONS ARE ESTIMATES WHICH WILL VARY WITH ACTUAL CONSTRUCTION, AND ALL FLOOR PLANS, SPECIFICATIONS, FLOOR COVERINGS AND OTHER MATTERS OF DETAIL, INCLUDING, WITHOUT LIMITATION, ITEMS OF FINISH, FURNISHINGS AND DECORATION, ARE CONCEPTUAL ONLY AND ARE NOT INECESSARILY INCLUDED IN EACH UNIT, THESE MATERIALS ARE NOT INTENDED TO BE AN OFFER TO SELL, OR SO LICITATION TO BUY, A UNIT IN THE CONDOMINIUM. SUCH AN OFFER TING SHALL ONLY BE MADE PURSUANT TO THE PROSPECTUS OR INTENDED TO BE AN OFFER TO SELL OR SO LICITATION, OFFER OR SALE OF A UNIT IN THE CONDOMINIUM BE MADE IN, OR TO RESIDENTS OF, ANY STATE OR COUNTRY IN WHICH SUCH ACTIVITY WOULD BE UNLAWFUL ALL.
BRANDS, APPLIANCES, FEATURES, DIMENSIONS AND AMENTIES DESCRIBED HEREIN ARE PROPOSED AND CONCEPTUAL ONLY, AND ARE BASED UPON PRELIMINARY DEVELOPMENT PLANS, WHICH ARE SUBJECT TO WITHDRAWAL, REVISIONS AND OTHER CHANGES, WITHOUT NOTICE, AS PROVIDED IN THE PURCHASE AGREEMENT AND THE PROSPECTUS. THEY SHOULD NOT BE RELIED UPON AS REPRESENTATIONS, EXPRESS OR IMPLIED, OF THE FINAL DETAIL OF THE PROPOSED IMPROVEMENTS, BRANDS, APPLIANCES, FEATURES, DIMENSIONS OR AMENITIES.